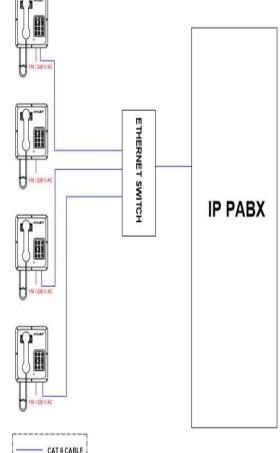

## **VOIP SIP PHONE**

As a SIP phone can be connected to any standard IP PABX, available in dial keypad and non-dial versions.

#### Network Interfaces

10/100 Mbps RJ 45 Ethernet port.