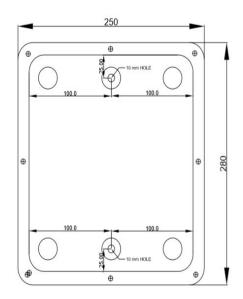

#### Mechanical

Hook switch (magnetic reed) life Body construction

Dimensions

Net weight

Handset material

Microphone

Standard mounting Handset cord **>1 000 000 operations.** AL alloy, powder coated.

280X 250 X 70 mm.

2 kgs.

High impact ABS.

Noise reducing dynamic.

Vertical wall. Stainless steel.