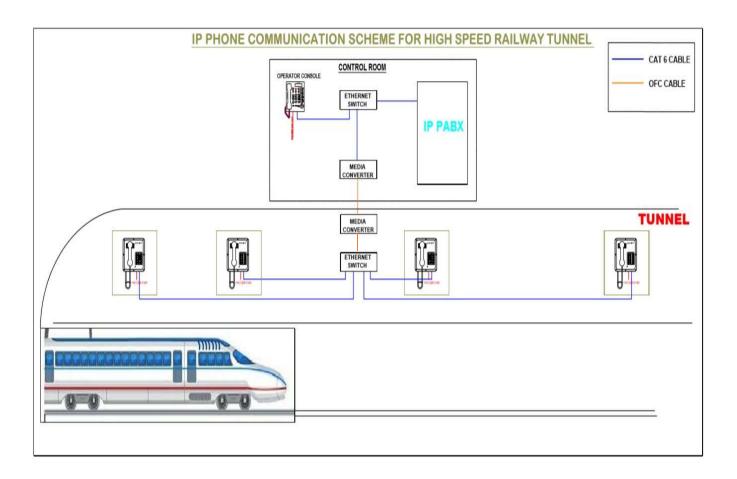

## SMART WEATHER PROOF TELEPHONE (WMHS-ERT-I)

The Emergency Rail Telephone is designed for use at Railway / Metro track line.

These phones are installed outdoor and are as per IP 65 standards

## **VOIP SIP PHONE**

As a SIP phone can be connected to any standard IP PABX, available in dial keypad and non-dial versions.

#### Network Interfaces

10/100 Mbps RJ 45 Ethernet port.