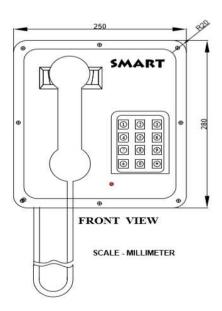

#### Mechanical

Hook switch (magnetic reed) life Body construction

Dimensions

Net weight

Handset material

Microphone

Standard mounting Handset cord **>1 000 000 operations.** AL alloy, powder coated.

280X 250 X 70 mm.