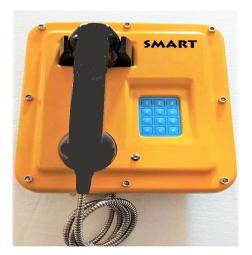

## SMART WEATHER PROOF TELEPHONE (WMHS-ERT-I)

The Emergency Rail Telephone is designed for use at Railway / Metro track line.

These phones are installed outdoor and are as per IP 65 standards

### **SMART DESIGN**

Housed in weather proof aluminum Alloy die-casting body and manufactured to high standard, these telephones offer increased resistance to vandalism, and ensure that the primary function of communication is maintained at all times.

## WP VOIP PHONE

**MODEL (WMHS-ERT-I)** 

- SIP BASED VOIP PHONE
- ROBUST HOUSING
- STAINLESS STEEL VANDALPROOF HANDSET
- VERTICAL WALL MOUNT
- KEYPAD / NON KEYPAD MODELS
- HANDSET WITH NOISE CANCELING FEATURE